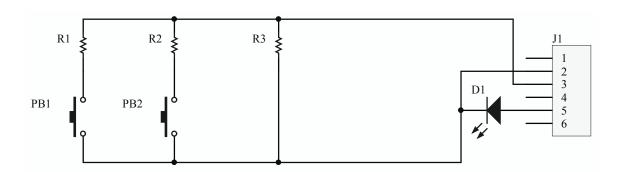

## Pullcord Station Crest Replacement for Rauland® Responder 4000

R4KPC10C



## **Technical Specifications**

**Current & Voltage Rating DC:** 0.008A @ 15.5 VDC

**Terminals:** 6-pin header

**Mounting:** Fits standard single gang

back box

Plate Size: 5.5" x 5.5" (Oversized 1-gang)

## **Electrical Schematic**



## **Typical Installation**

- 1) Remove old station from wall and unplug the 6-pin harness
- 2) Plug the 6-pin harness into Crest replacement station.
- 3) Mount crest replacement station to single gang box with provided mounting screws.
- 4) Always test all nurse call stations for correct operation before placing into service.

Crest Technical Support: 1-800-328-8908

Specifications subject to change without notice. Visit CrestHealthcare.com for additional technical documents.