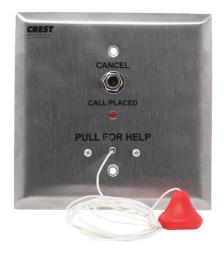

## Pullcord Station Crest Replacement for Rauland® Responder 4000

R4KPC10C

## **Technical Specifications**

**Current & Voltage Rating DC:** 0.008A @ 15.5 VDC

**Terminals:** 6-pin header

**Mounting:** Fits standard single gang

back box

Plate Size: 5.5" x 5.5" (Oversized 1-gang)

## **Typical Installation**

- 1) Remove old station from wall and unplug the 6-pin harness
- 2) Plug the 6-pin harness into Crest replacement station.
- 3) Mount crest replacement station to single gang box with provided mounting screws.
- 4) Always test all nurse call stations for correct operation before placing into service.